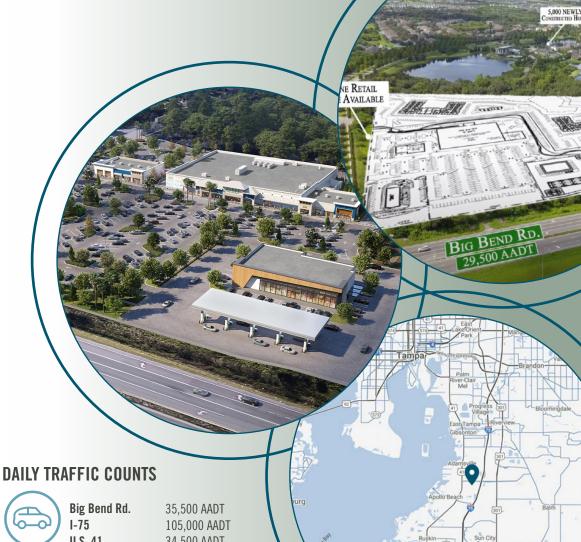

# THE SHOPS AT BIG BEND

SWC of Big Bend Rd. & Waterset Blvd, Gibsonton, FL 33534

## PROPERTY HIGHLIGHTS

- **INLINE AVAILABLE SPACE: 1,250 SF**
- Anchored by Publix
- Estimated delivery Q2 2024
- Located at the signalized intersection of Big Bend Rd. and Waterset Blvd. at the entrance to the master-planned community, Waterset<sup>™</sup> by Newland
- Excellent frontage on Big Bend Rd. with easy access to I-75, U.S. 41 and U.S. 301
- Approved Multi-Family Units: 343 Apartments & 293 Townhomes
- Apollo Beach is now one of the most desirable suburbs of the Tampa metro area with just under 8,000 new homes planned within a 3 mile radius of the site

#### AVE. HOUSEHOLD INCOME

3 Mile \$83,289 \$80.645 5 Mile **10 Minute** \$85,817

I-75 U.S. 41 35,500 AADT 34,500 AADT

**HEATHER MCMILLIN** 

**ALEX WRIGHT** SENIOR DIRECTOR © 813.682.6<u>135</u>

**SENIOR DIRECTOR** © 813.995.6528 Alex.Wright@FranklinSt.com (S) Heather.McMillin@FranklinSt.com