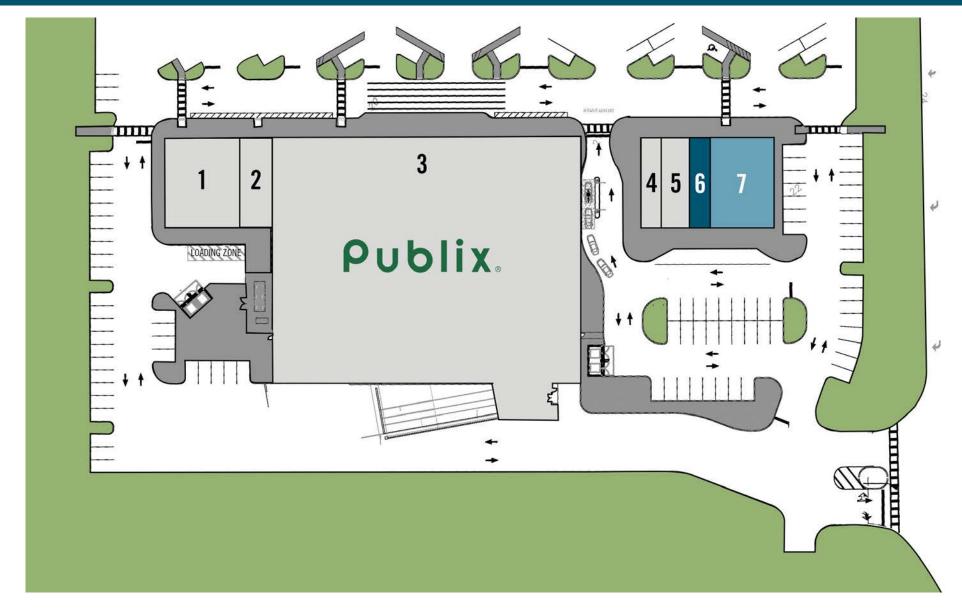

#### **BRONWYN EYEINGTON SENIOR ASSOCIATE**

© 813.577.3830

Bronwyn.Eyeington@FranklinSt.com

| 1 | Grand Nails   | 4,410  |
|---|---------------|--------|
| 2 | Publix Liquor | 1,400  |
| 3 | Publix        | 46,981 |

| 4 | Great Clips          | 1,050 |
|---|----------------------|-------|
| 5 | Premier Martial Arts | 1,400 |
| 6 | AVAILABLE            | 1,250 |

AT LEASE 2,800

**ALEX WRIGHT** (\$\mathbf{\x}\) 813.682.6135