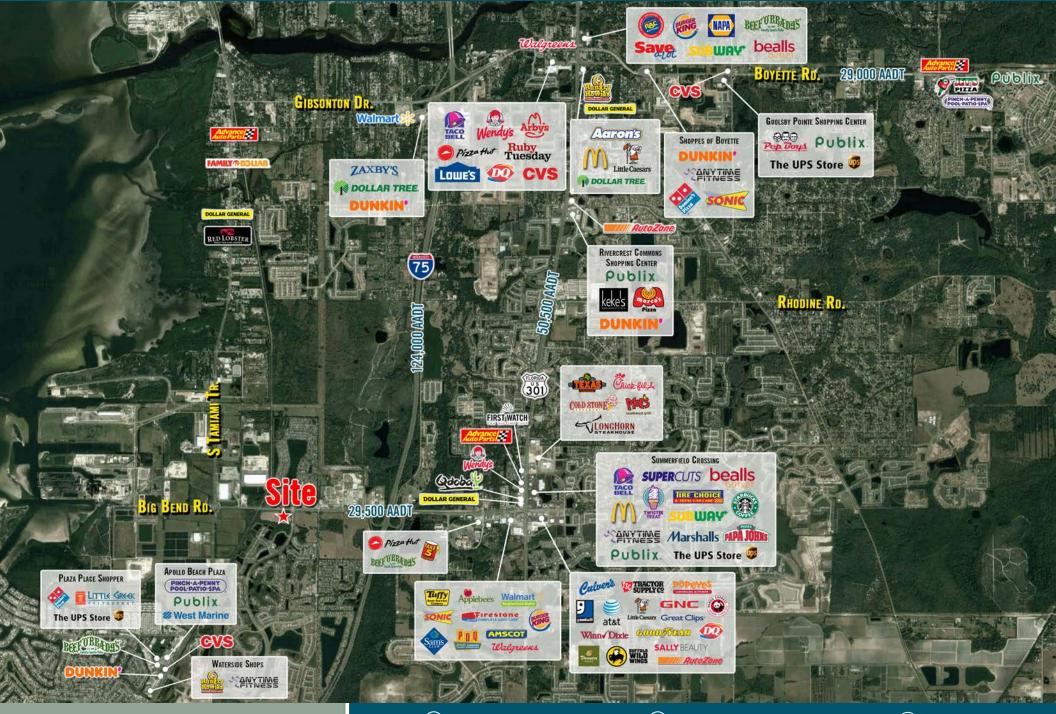

# THE SHOPS AT BIG BEND

SWC of Big Bend Rd. & Waterset Blvd, Gibsonton, FL 33534

## PROPERTY HIGHLIGHTS

- **INLINE AVAILABLE SPACE: 1,250 SF**
- Anchored by Publix
- Estimated delivery Q2 2024
- Located at the signalized intersection of Big Bend Rd. and Waterset Blvd. at the entrance to the master-planned community, Waterset<sup>™</sup> by Newland
- Excellent frontage on Big Bend Rd. with easy access to I-75, U.S. 41 and U.S. 301
- Approved Multi-Family Units: 343 Apartments & 293 Townhomes
- Apollo Beach is now one of the most desirable suburbs of the Tampa metro area with just under 8,000 new homes planned within a 3 mile radius of the site