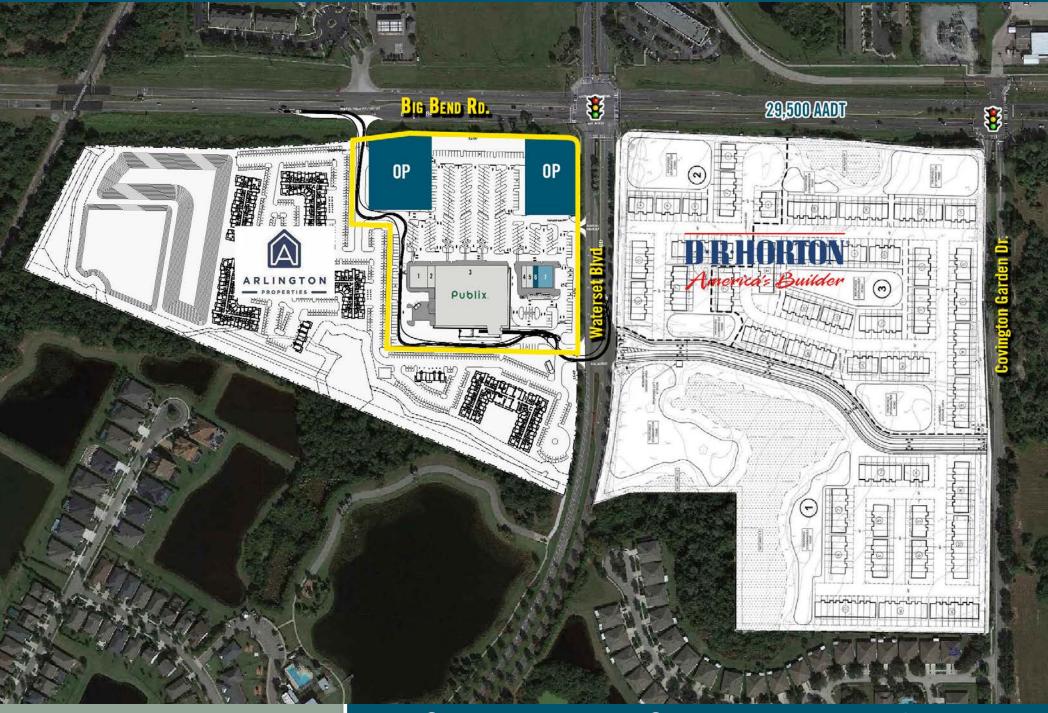

# THE SHOPS AT BIG BEND

SWC of Big Bend Rd. & Waterset Blvd, Gibsonton, FL 33534

## PROPERTY HIGHLIGHTS

- **INLINE AVAILABLE SPACE: 1,250 SF**
- Anchored by Publix
- Estimated delivery Q2 2024
- Located at the signalized intersection of Big Bend Rd. and Waterset Blvd. at the entrance to the master-planned community, Waterset<sup>™</sup> by Newland
- Excellent frontage on Big Bend Rd. with easy access to I-75, U.S. 41 and U.S. 301
- Approved Multi-Family Units: 343 Apartments & 293 Townhomes
- Apollo Beach is now one of the most desirable suburbs of the Tampa metro area with just under 8,000 new homes planned within a 3 mile radius of the site