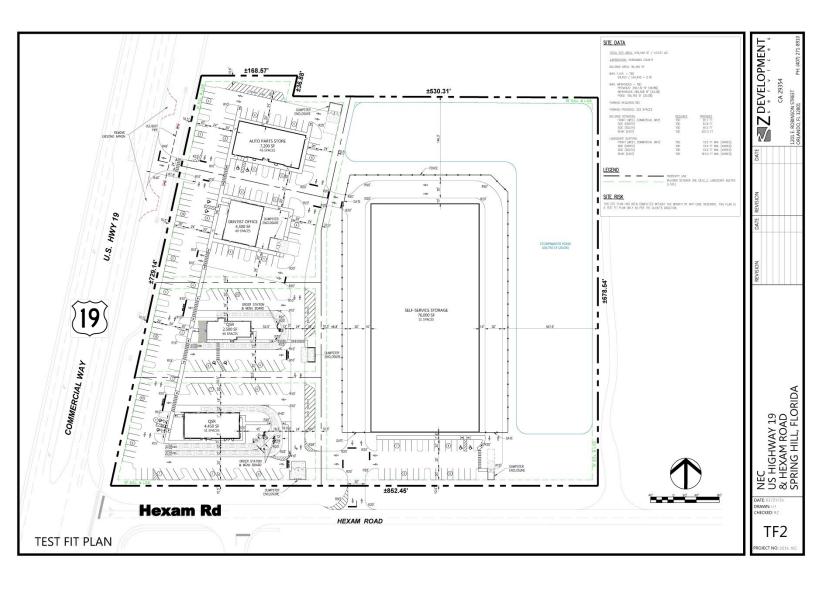

19/ Commercial Way which is the north-south artery
- Several new housing developments in the trade area along US 19 & Bourassa Rd
- Two public schools located 1 mile north with over 3,000 students enrolled

### Nearby Retailers

ił





**CONTACT** Jon Henley or Chase Doganiero 727.669.2900 ext #247 or #228

| henley@boosdevelopment.com |  |
|----------------------------|--|

|                     | 1 Mile   | 3 Miles  | 5 Miles  |
|---------------------|----------|----------|----------|
| Population          | 559      | 11,945   | 33,337   |
| Average HH Income:  | \$85,740 | \$76,373 | \$73,117 |
| Daytime Population: | 106      | 1,710    | 8,222    |



Build-To-Suit/Ground Lease NWC & NEC Commercial Way at Hexam Rd

## Site Plan–NWC

**SITE A** 









### Site Plan—NEC

# SITE B





CONTACT Jon Henley 727.669.2900 ext #247 jhenley@boosdevelopment.com





#### Drone Video & Overhead (April 2024)

https://youtu.be/I8NPrbA46iQ?si=8aQTv9gp9KJo4cC8





**DRONE VIDEO**