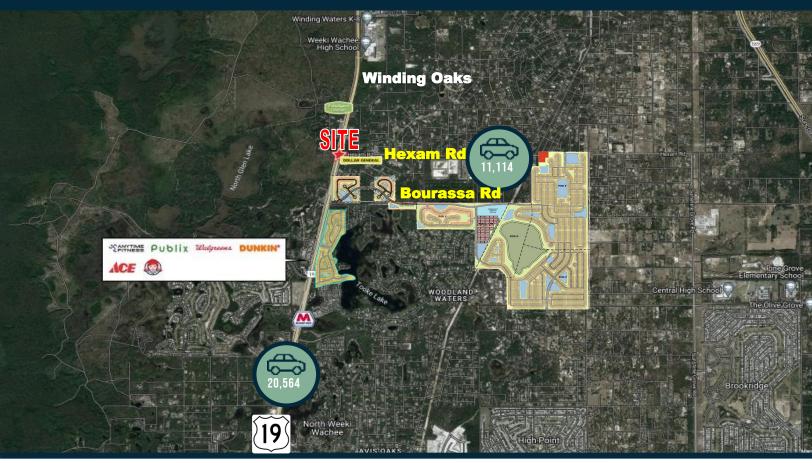

#### Property Highlights

- Site A is 3.30 acres on NWC
- Site B is 12.27 acres on NEC
- Both parcels located at intersection with traffic signal and over 31,600 vpd
- Located in Hernando County on US 19/ Commercial Way which is the north-south artery
- Several new housing developments in the trade area along US 19 & Bourassa Rd
- Two public schools located 1 mile north with over 3,000 students enrolled

Build-To-Suit/Ground Lease NWC & NEC Commercial Way at Hexam Rd

#### Drone Video & Overhead (April 2024)

https://youtu.be/I8NPrbA46iQ?si=8aQTv9gp9KJo4cC8

**DRONE VIDEO** 