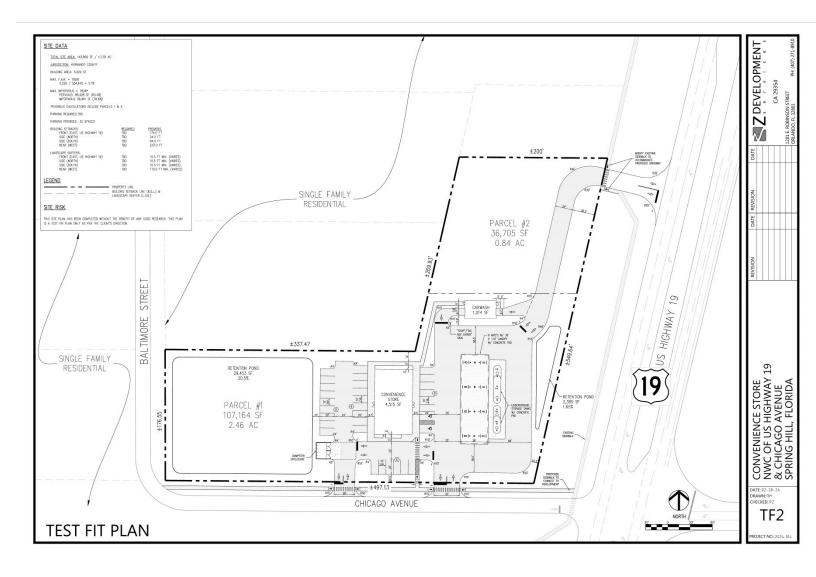

d
- Located in Hernando County on US 19/ Commercial Way which is the north-south artery
- Several new housing developments in the trade area along US 19 & Bourassa Rd
- Two public schools located 1 mile north with over 3,000 students enrolled

### Nearby Retailers

ił





**CONTACT** Jon Henley or Chase Doganiero 727.669.2900 ext #247 or #228

| henley@boosdevelopment.com |  |
|----------------------------|--|

|                     | 1 Mile   | 3 Miles  | 5 Miles  |
|---------------------|----------|----------|----------|
| Population          | 559      | 11,945   | 33,337   |
| Average HH Income:  | \$85,740 | \$76,373 | \$73,117 |
| Daytime Population: | 106      | 1,710    | 8,222    |



Build-To-Suit/Ground Lease NWC & NEC Commercial Way at Hexam Rd

## Site Plan–NWC

**SITE A** 









### Site Plan—NEC

# SITE B





CONTACT Jon Henley 727.669.2900 ext #247 jhenley@boosdevelopment.com





#### Drone Video & Overhead (April 2024)

https://youtu.be/I8NPrbA46iQ?si=8aQTv9gp9KJo4cC8





**DRONE VIDEO**