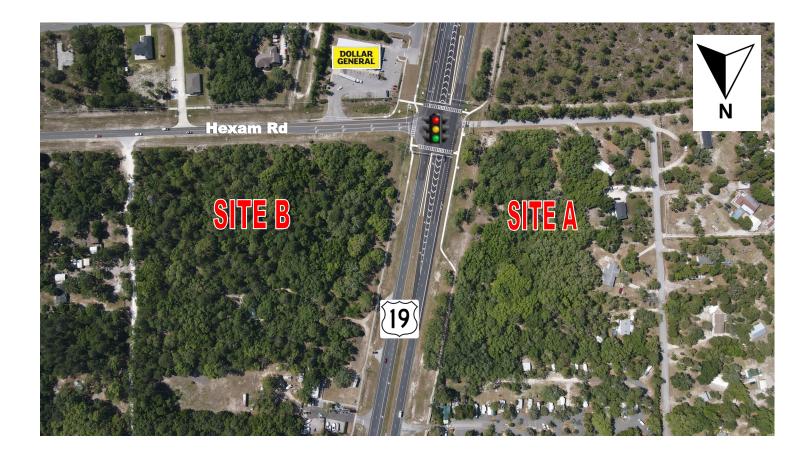

#### Property Highlights

- Site A is 3.30 acres on NWC
- Site B is 12.27 acres on NEC
- Both parcels located at intersection with traffic signal and over 31,600 vpd
- Located in Hernando County on US 19/ Commercial Way which is the north-south artery
- Several new housing developments in the trade area along US 19 & Bourassa Rd
- Two public schools located 1 mile north with over 3,000 students enrolled

Build-To-Suit/Ground Lease NWC & NEC Commercial Way at Hexam Rd