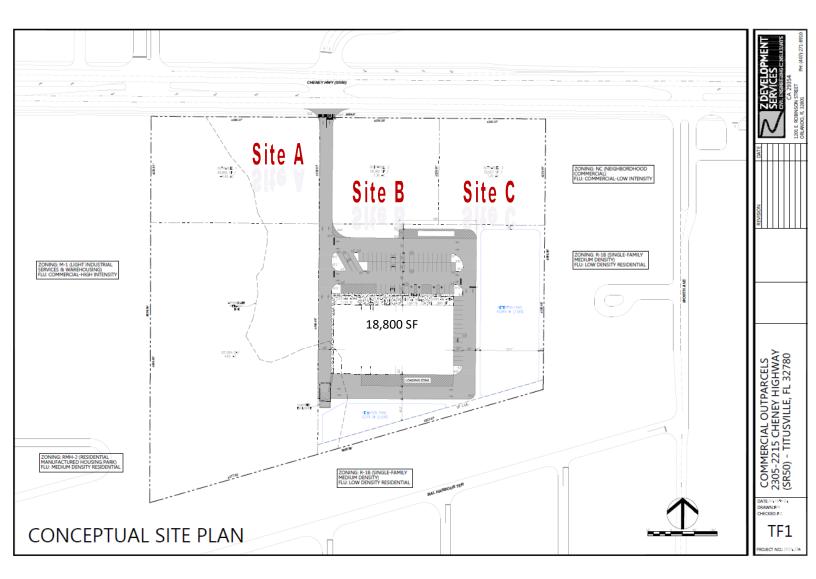

## **Property Highlights**

- Anchor Tenant Tract 5.5 acres +/-
- Site A: 1 acre +/-
- Site B: 1.36 acre +/-
- Site C: 1.22 acre +/-
- Site fronting Cheney Hwy (SR 50) and surrounded by existing residential
- Only 1.4 miles east of Interstate 95
- Good mix of existing and new retail development along Cheney Hwy
- High traffic location with existing median cut allowing access for both east/west bound traffic **Nearby Retailers**

## Site Plan