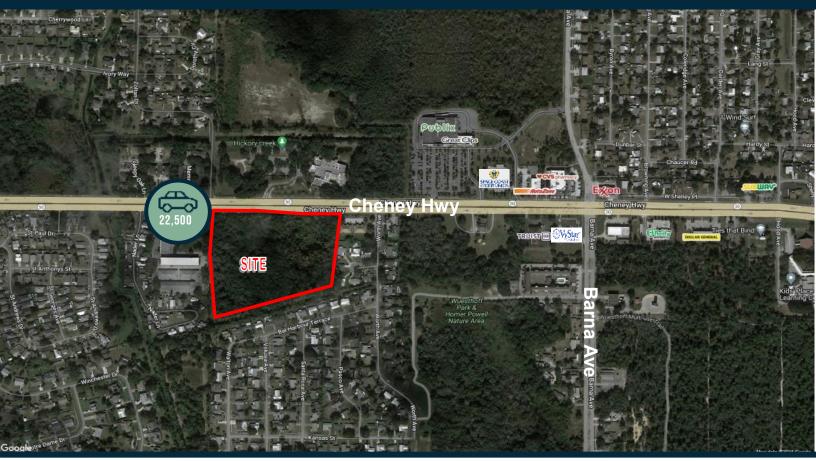

/-9 Acres

2305 Cheney Hwy (SR 50), Titusville, FL

## **Property Highlights**

- Anchor Tenant Tract 5.5 acres +/-
- Site A: 1 acre +/-
- Site B: 1.36 acre +/-
- Site C: 1.22 acre +/-
- Site fronting Cheney Hwy (SR 50) and surrounded by existing residential
- Only 1.4 miles east of Interstate 95
- Good mix of existing and new retail development along Cheney Hwy
- High traffic location with existing median cut allowing access for both east/west bound traffic **Nearby Retailers**