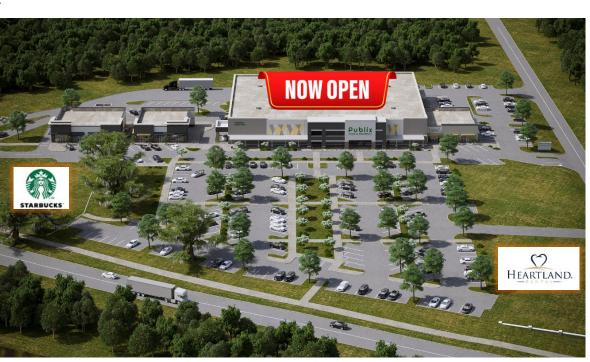

## THE SHOPS AT BANNERMAN VILLAGE 1665 BANNERMAN RD | TALLAHASSEE, FL 32312

RETAIL FOR LEASE

#### **PROPERTY HIGHLIGHTS**

- The Shops at Bannerman Village serves the most affluent trade area in Tallahassee, which includes an assortment of gated communities, featuring world class country clubs and golf courses.
- 1,400 2,800 SF of End-Cap Retail Space Available
- Publix Now Open 62,848 SF Publix anchored shopping center.
- Average Household Incomes over \$155,709 and 19,942 people in a 3-mile radius.
- Excellent frontage and visibility on Bannerman Rd with ingress/egress on both Bannerman Rd and Bull Headley Rd
- Road Improvement: Bannerman Rd. to be expanded to four lanes of traffic up to Bull Headley Rd with a new traffic signal.