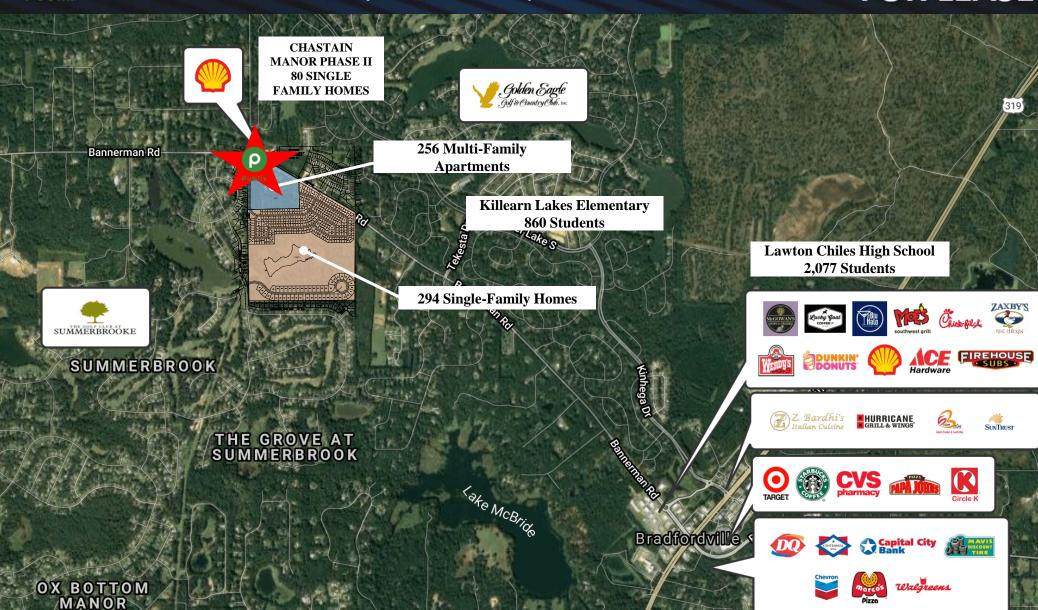

#### **DEMOGRAPHICS AND TRAFFIC**

37,283

**POPULATION** 

**1 MILE** 4,448 **3 MILE** 19,942

**AVG HH INCOME** 

**1 MILE** \$145,361 **3 MILE** \$155,709 **5 MILE** \$142,977

DAILY TRAFFIC BANNERMAN RD 19,400 CARS PER DAY