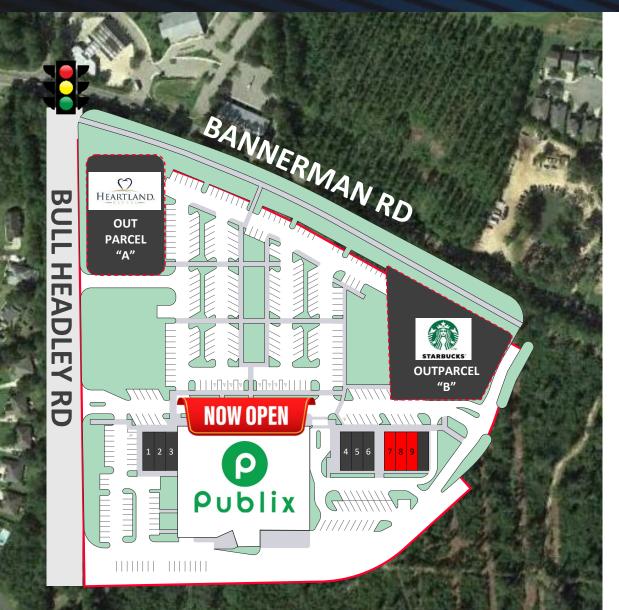

# RETAIL FOR LEASE

| SPACE              | SIZE (SF)   | TENANT                      |
|--------------------|-------------|-----------------------------|
| SUITES 1 & 2       | 2,800 SF    | TIJUONA<br>FLATS<br>TEX-MEX |
| SUITE 3            | 1,400 SF    | Publix.<br>LIQUORS          |
| SUITES 4 & 5       | 2,800 SF    | GMAIS LOUNGE                |
| SUITE 6            | 1,400 SF    | Natural Life                |
| SUITE 7<br>w/Patio | 1,400 SF    | AVAILABLE                   |
| SUITE 8            | 1,400 SF    | NEGO LOI                    |
| SUITE 9            | 1,400 SF    | NEGO LEASE                  |
| SUITE 10           | 1,400 SF    | ITALIAN IGE                 |
| OUT PARCEL A       | o.82 ACRES  | HEARTLAND.                  |
| OUT PARCEL B       | o.964 ACRES | STARBUCKS                   |