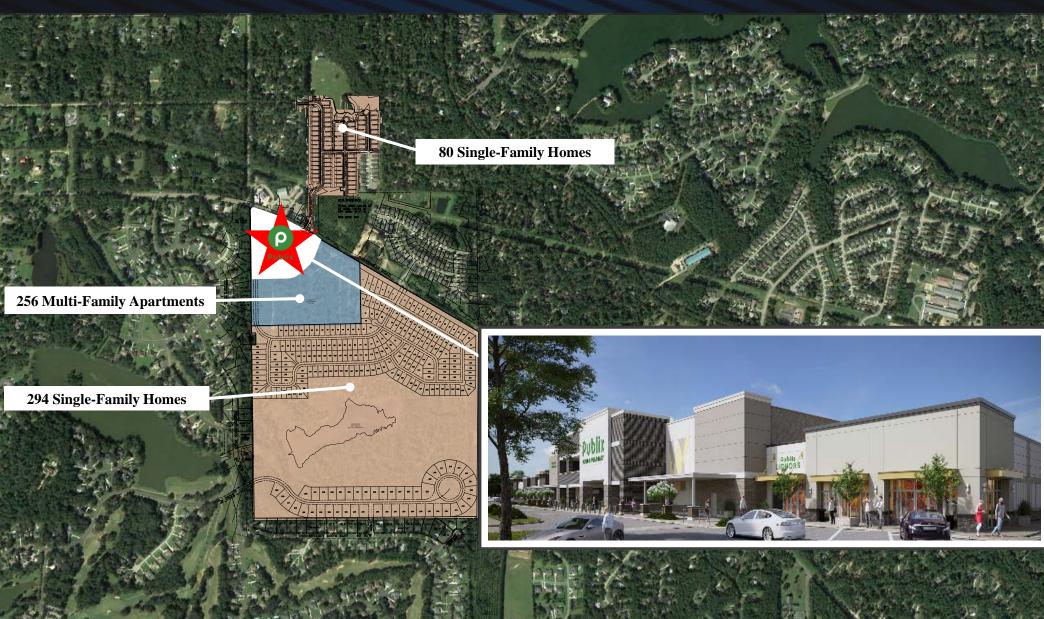

#### **PROPERTY HIGHLIGHTS**

- The Shops at Bannerman Village serves the most affluent trade area in Tallahassee, which includes an assortment of gated communities, featuring world class country clubs and golf courses.
- 1,400 2,800 SF of End-Cap Retail Space Available
- Publix Now Open 62,848 SF Publix anchored shopping center.
- Average Household Incomes over \$155,709 and 19,942 people in a 3-mile radius.
- Excellent frontage and visibility on Bannerman Rd with ingress/egress on both Bannerman Rd and Bull Headley Rd
- Road Improvement: Bannerman Rd. to be expanded to four lanes of traffic up to Bull Headley Rd with a new traffic signal.