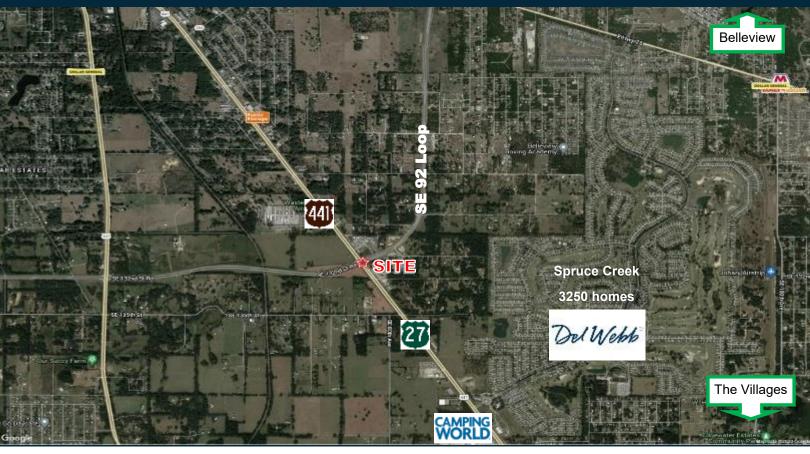

## **Property Highlights**

- Large 5+ acre parcel at lighted intersection on Hwy 27/441 & SE 92nd Loop
- Over 34K cars per day
- Site is located on US 441/27 which is north south corridor between The Villages and Belleview
- Adjacent to the Del Webb Community Spruce Creek Golf & Country Club with 3250 homes
- Just over 1 mile north of Camping World & several **RV** resorts
- Summerfield is located in Marion County Florida, Ocala MSA
- Seeking gas, medical or restaurant users