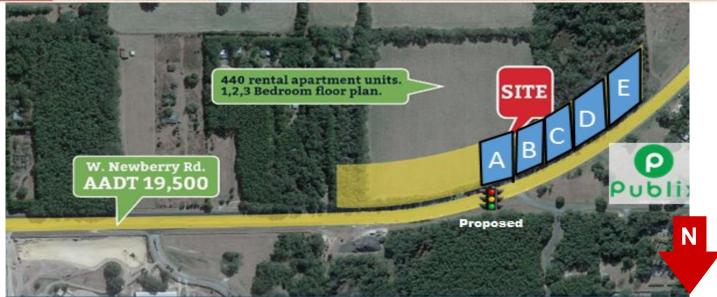

## **BUILD-TO-SUIT/GROUND LEASE**

+/- 1.2 AC TO 2.5 AC

#### **Property Highlights**

- 5 separate lots ranging from 1.2 acres to 2.5 acres
- Proposed Publix across the street on northside of Newberry Road
- Approximately 20,000 VPD
- Best visibility & access off of Newberry Road
- Full access at the lighted intersection and RI/RO on the east side directly into site and cross access with entire development
- Site is on the going to Gainesville side of the road
- Major housing growth area within the Newberry city lines (See next page)