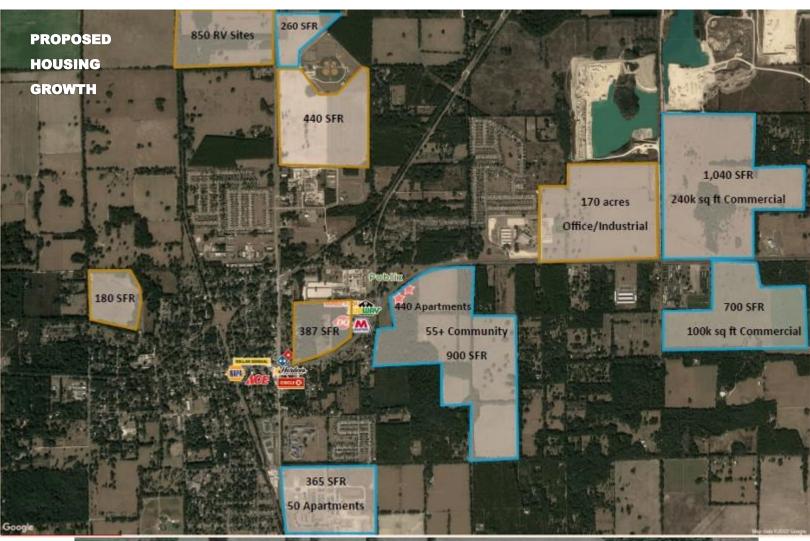

#### **Property Highlights**

- 5 separate lots ranging from 1.2 acres to 2.5 acres
- Proposed Publix across the street on northside of Newberry Road
- Approximately 20,000 VPD
- Best visibility & access off of Newberry Road
- Full access at the lighted intersection and RI/RO on the east side directly into site and cross access with entire development
- Site is on the going to Gainesville side of the road
- Major housing growth area within the Newberry city lines (See next page)