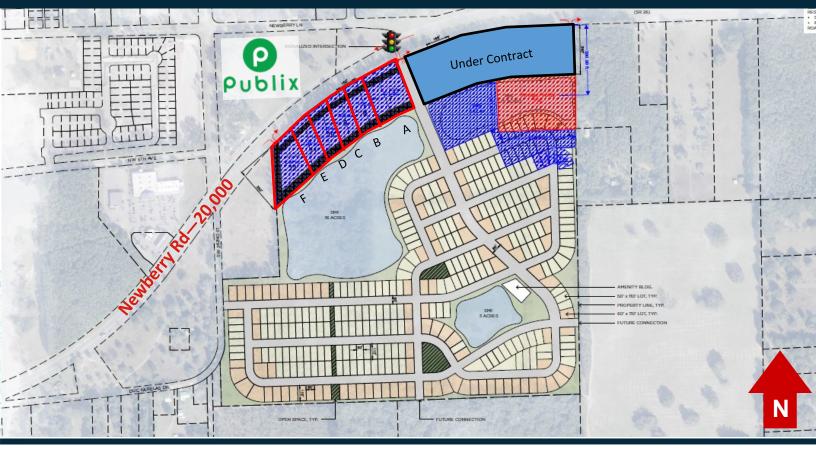

#### **Property Highlights**

- 5 separate lots ranging from 1.2 acres to 2.5 acres
- Proposed Publix across the street on northside of Newberry Road
- Approximately 20,000 VPD
- Best visibility & access off of Newberry Road
- Full access at the lighted intersection and RI/RO on the east side directly into site and cross access with entire development
- Site is on the going to Gainesville side of the road
- Major housing growth area within the Newberry city lines (See next page)